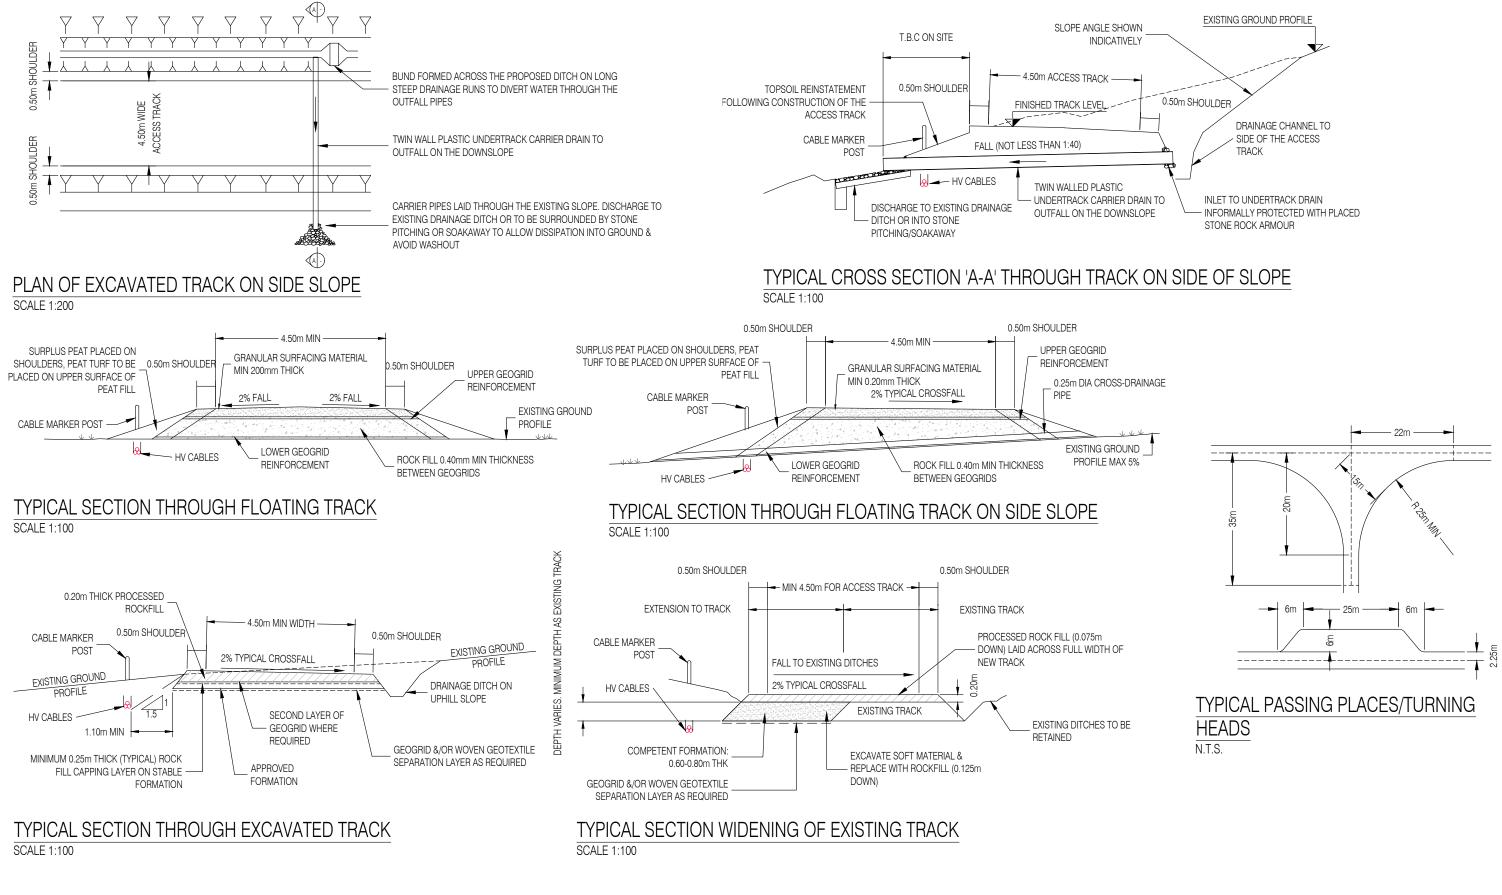

| <b>SCOTTISHPOWER</b><br>RENEWABLES | 04  | 03/12 | /2021 | WM Updated to reflect SPR Comments - Logo Changed | Scale @ A3 | 1:100 | :100                 |      |            | Earraghail Renewable Energy Development | Drg No |      |
|------------------------------------|-----|-------|-------|---------------------------------------------------|------------|-------|----------------------|------|------------|-----------------------------------------|--------|------|
|                                    | 03  | 03/08 | /2021 | WM Updated to reflect comments                    |            | 0     | 2m                   | 4m   | 6m         |                                         | Rev    | 04   |
|                                    | 02  | 14/07 | /2021 | WM Updated to reflect comments                    |            | 1:200 | Proposed Development | Date | 03/12/2021 |                                         |        |      |
|                                    | Rev | D     | ate   | By Comment                                        |            | 0     | 4m                   | 8m   | 12m        | Indicative Track Details                | Figure | 3.10 |